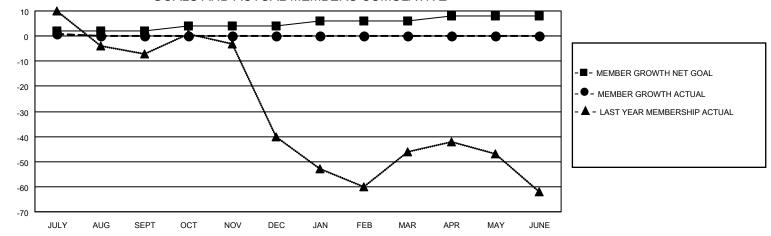

## GOALS AND ACTUAL MEMBERS CUMULATIVE

| DROPPED CLUBS: 0 |    | 7 CLUBS OF 56 ADDED 1 OR<br>MORE NEW MEMBERS | GENDER DISTRIBUTION                |                |  |
|------------------|----|----------------------------------------------|------------------------------------|----------------|--|
|                  |    | WORL NEW WEINBERG                            | MALE                               | 1,511 (74.99%) |  |
|                  |    |                                              | FEMALE                             | 503 (24.96%)   |  |
| DROPPED MEMBERS  |    |                                              | NON BINARY                         | 0 (0.00%)      |  |
| DECEASED         | 0  |                                              | PREFER NOT TO ANSWER               | 1 (0.05%)      |  |
| CLUB CANCELLED   | 0  | CLICK HERE FOR CUMULATIVE                    | TOTAL FAMILY UNIT MEMBERS 181      |                |  |
| OTHER            | 11 | MEMBERSHIP DATA                              |                                    |                |  |
| TOTAL            | 11 |                                              | FAMILY MEMBERS PAYING HALF DUES 94 |                |  |
|                  |    |                                              |                                    |                |  |